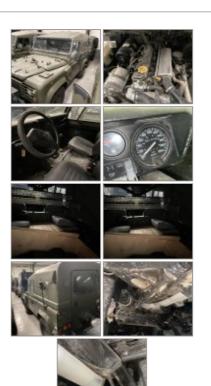

## **Details**

Land Rover Defender 90 Wolf LHD Hard Top (Remus)

In stock now this Land Rover 90 Wolf LHD Hard Top with REMUS upgrade.

The Remus upgrade includes the following, extra roll over protection, added vibration acoustic matting and wax injection to chassis/bulkhead and under seal of chassis

- 300 TDI 2500cc engine
- R380 5 speed gear box
- Transfer box with Hi/Lo ratio & centre diff lock
- Exmoor front seats
- Anti-vibration acoustic matting
- Front and rear disc brakes
- 24 volt electrics
- PAS (power assisted steering)
- Internal roll-over protection system
- Heavy duty chassis and axles
- NATO tow hitch