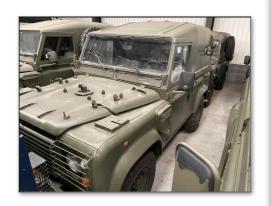

## **Details**

Land Rover Defender 90 Wolf LHD Hard Top (Remus)

In stock now this Land Rover 90 Wolf LHD Hard Top with REMUS upgrade.

The Remus upgrade includes the following, extra roll over protection, added vibration acoustic matting and wax injection to chassis/bulkhead and under seal of chassis

- 300 TDI 2500cc engine
- R380 5 speed gear box
- Transfer box with Hi/Lo ratio & centre diff lock
- Exmoor front seats
- Anti-vibration acoustic matting
- Front and rear disc brakes
- 24 volt electrics
- PAS (power assisted steering)
- Internal roll-over protection system
- Heavy duty chassis and axles
- NATO tow hitch