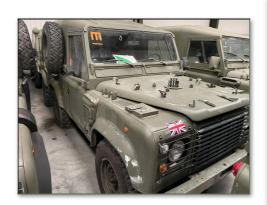

## **Details**

Land Rover Defender 90 Wolf LHD Hard Top (Remus)

In stock now this Land Rover 90 Wolf LHD Hard Top with REMUS upgrade.

The Remus upgrade includes the following, extra roll over protection, added vibration acoustic matting and wax injection to chassis/bulkhead and under seal of chassis

- 300 TDI 2500cc engine
- R380 5 speed gear box
- Transfer box with Hi/Lo ratio & centre diff lock
- Exmoor front seats
- Anti-vibration acoustic matting
- Front and rear disc brakes
- 24 volt electrics
- PAS (power assisted steering)
- Internal roll-over protection system
- Heavy duty chassis and axles
- NATO tow hitch

# For more LHD Land Rover 90's go to: <u>Left</u> <u>Hand Drive Land Rover 90's</u>

| CATEGORY                | Used Landrovers            |
|-------------------------|----------------------------|
| MANUFACTURER            | Land Rover                 |
| ENGINE                  | 300 TDi                    |
| GEARBOX                 | R380 5 speed               |
| BRAKES                  | Front and rear disc brakes |
| STEERING                | LHD - PAS                  |
| TYRES                   | 7.50R16 G90                |
| ELECTRICS               | 24V                        |
| LxWxH                   | 4.50m x 1.80m x 2.00m      |
| HOURS /<br>MILEAGE      | 94,204kms                  |
| YEAR OF<br>MANUFACTURE  | Oct 97 (USA age compliant) |
| QTY AVAILABLE           | 1                          |
| EXPORT REQUIREMENTSmore | SIEL Licence Required      |
|                         |                            |