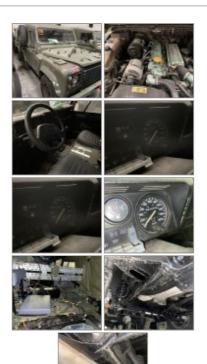

## **Details**

Land Rover Defender 90 Wolf LHD Hard Top (Remus)

In stock now this Land Rover 90 Wolf LHD Hard Top with REMUS upgrade.

The Remus upgrade includes the following, extra roll over protection, added vibration acoustic matting and wax injection to chassis/bulkhead and under seal of chassis

- 300 TDI 2500cc engine
- R380 5 speed gear box
- Transfer box with Hi/Lo ratio & centre diff lock
- Exmoor front seats
- Anti-vibration acoustic matting
- Front and rear disc brakes
- 24 volt electrics
- PAS (power assisted steering)
- Internal roll-over protection system
- Heavy duty chassis and axles
- NATO tow hitch