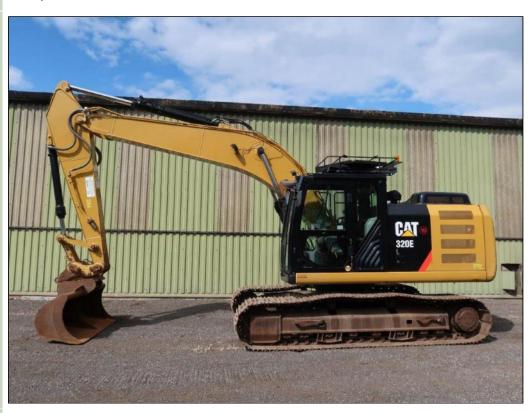

#### Caterpillar Tracked Excavator 320EL 2015 - 50288

#### Details

Caterpillar 320 EL Excavator

2015 Year

3,795 Hours

**CE Marked** 

700mm Pads

Undercarriage approx remaining 80% Good

Piped for Hammer

Miller Quick Hitch

Air Conditioning

|                       | Vandal Guards                                                    |                         |                              |
|-----------------------|------------------------------------------------------------------|-------------------------|------------------------------|
|                       | Reverse Camera                                                   |                         |                              |
|                       | Fuel Transfer pump                                               |                         |                              |
|                       | This machine is available now and in excellent working condition |                         |                              |
| Videos (if available) |                                                                  |                         |                              |
| Category              | Tracked Excavators                                               | Length                  | 9.6M                         |
| Manufacturer          | Caterpillar                                                      | Height                  | 3.45M                        |
| Engine                | Caterpillar C6                                                   | Width                   | 3.07M                        |
| Gearbox               |                                                                  | GVW                     | 22,400 Kg                    |
| Brakes                |                                                                  | Hrs_Kms                 | 3,795                        |
| Steering              |                                                                  | Date into Service       |                              |
| Tyres                 |                                                                  | Year of Manufacture     | 2015                         |
| Max Load              |                                                                  | Qty Available           | 1                            |
| Electrics             | 24V                                                              | Export Requirementsmore | NLR (No Licence<br>Required) |