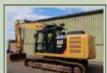

#### Caterpillar Tracked Excavator 320EL 2015 - 50288

#### Details

Caterpillar 320 EL Excavator

2015 Year

3,795 Hours

**CE Marked** 

700mm Pads

Undercarriage approx remaining 80% Good

Piped for Hammer

Miller Quick Hitch

Air Conditioning

|                       | Vandal Guards                                                    |                         |                              |
|-----------------------|------------------------------------------------------------------|-------------------------|------------------------------|
|                       | Reverse Camera                                                   |                         |                              |
|                       | Fuel Transfer pump                                               |                         |                              |
|                       | This machine is available now and in excellent working condition |                         |                              |
| Videos (if available) |                                                                  |                         |                              |
| Category              | Tracked Excavators                                               | Length                  | 9.6M                         |
| Manufacturer          | Caterpillar                                                      | Height                  | 3.45M                        |
| Engine                | Caterpillar C6                                                   | Width                   | 3.07M                        |
| Gearbox               |                                                                  | GVW                     | 22,400 Kg                    |
| Brakes                |                                                                  | Hrs_Kms                 | 3,795                        |
| Steering              |                                                                  | Date into Service       |                              |
| Tyres                 |                                                                  | Year of Manufacture     | 2015                         |
| Max Load              |                                                                  | Qty Available           | 1                            |
| Electrics             | 24V                                                              | Export Requirementsmore | NLR (No Licence<br>Required) |