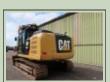

#### Caterpillar Tracked Excavator 320EL 2015 - 50288

#### Details

Caterpillar 320 EL Excavator

2015 Year

3,795 Hours

**CE Marked** 

700mm Pads

Undercarriage approx remaining 80% Good

Piped for Hammer

Miller Quick Hitch

Air Conditioning

|                       | Vandal Guards                                                    |                         |                              |
|-----------------------|------------------------------------------------------------------|-------------------------|------------------------------|
|                       | Reverse Camera                                                   |                         |                              |
|                       | Fuel Transfer pump                                               |                         |                              |
|                       | This machine is available now and in excellent working condition |                         |                              |
| Videos (if available) |                                                                  |                         |                              |
| Category              | Tracked Excavators                                               | Length                  | 9.6M                         |
| Manufacturer          | Caterpillar                                                      | Height                  | 3.45M                        |
| Engine                | Caterpillar C6                                                   | Width                   | 3.07M                        |
| Gearbox               |                                                                  | GVW                     | 22,400 Kg                    |
| Brakes                |                                                                  | Hrs_Kms                 | 3,795                        |
| Steering              |                                                                  | Date into Service       |                              |
| Tyres                 |                                                                  | Year of Manufacture     | 2015                         |
| Max Load              |                                                                  | Qty Available           | 1                            |
| Electrics             | 24V                                                              | Export Requirementsmore | NLR (No Licence<br>Required) |