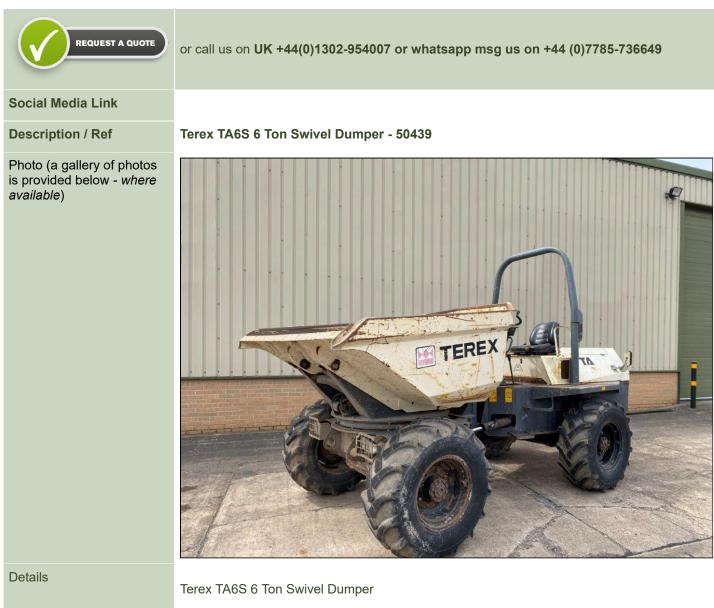

## Home | Previous Page

3778 Hours

Powered swivel to allow offload of material either side

Good operating machine

## Rops foldable bar Videos (if available) 4.00m Length Category Articulated Dumper Manufacturer Terex Height 3.10m Engine Perkins 1104D Width 2.20m GVW Gearbox Hrs\_Kms 3778 Hours **Brakes** Steering Date into Service 405/70-20 Year of Manufacture Tyres Max Load **Qty Available** 1 Electrics 12v Export Requirements ...more NLR REQUEST A QUOTE or call us on UK +44(0)1302-954007 or whatsapp msg us on +44 (0)7785-736649 Photo Gallery All prices qoted are GBP U.K. Pounds Sterling Ex. Works excluding VAT where applicable and shipping / associated costs. Vehicles advertised are subject to remaining unsold. All prices quoted are based on "per individual unit" purchased, any reductions on advertised price for multiple item orders is subject to negotiation and is conducted at the time of inspection or provision of LOI. For complete Terms & Conditions See Main Website Photo's shown above may represent a vehicle type rather than an actual vehicle, vehicles are available serviced and painted to customers preference