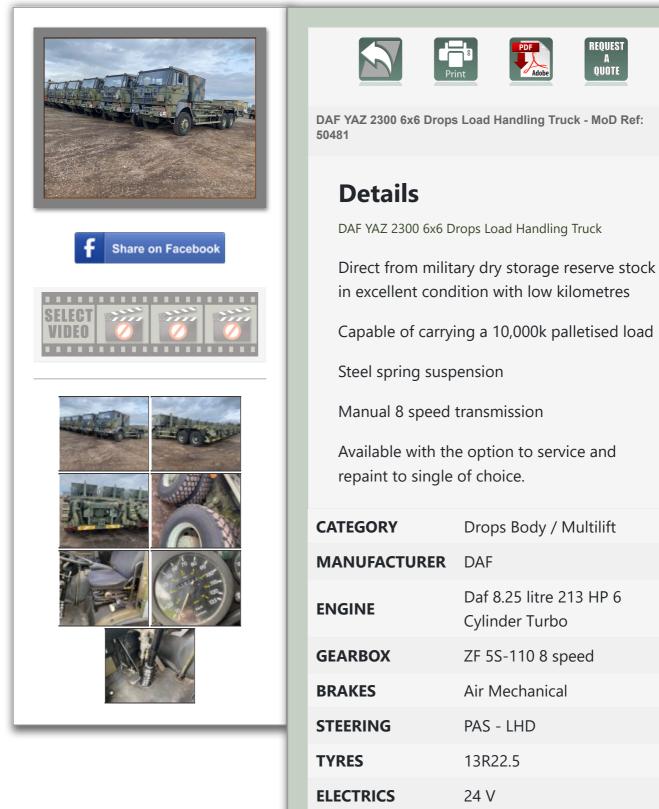

## Govsales - Ex MoD Surplus, Ex Army Trucks, Vehicles & Equipment

DAF YAZ 2300 6x6 Drops Load Handling Truck - MoD Ref: 50481

L x W x H

9.55m x 2.50m x 3.59m

| GROSS WEIGHT                                                                                                                                                                                                                                                                                                                                                                                                                                                                                                                                                                                                                                                                                                        | 27,500kg               |
|---------------------------------------------------------------------------------------------------------------------------------------------------------------------------------------------------------------------------------------------------------------------------------------------------------------------------------------------------------------------------------------------------------------------------------------------------------------------------------------------------------------------------------------------------------------------------------------------------------------------------------------------------------------------------------------------------------------------|------------------------|
| HOURS /<br>MILEAGE                                                                                                                                                                                                                                                                                                                                                                                                                                                                                                                                                                                                                                                                                                  | From 18,126 Kilometres |
| DATE INTO<br>SERVICE                                                                                                                                                                                                                                                                                                                                                                                                                                                                                                                                                                                                                                                                                                | 1988                   |
| YEAR OF<br>MANUFACTURE                                                                                                                                                                                                                                                                                                                                                                                                                                                                                                                                                                                                                                                                                              | 1988                   |
| QTY AVAILABLE                                                                                                                                                                                                                                                                                                                                                                                                                                                                                                                                                                                                                                                                                                       | 6                      |
| EXPORT<br>REQUIREMENTS<br>more                                                                                                                                                                                                                                                                                                                                                                                                                                                                                                                                                                                                                                                                                      | SIEL Licence Required  |
| PRICE                                                                                                                                                                                                                                                                                                                                                                                                                                                                                                                                                                                                                                                                                                               | REQUEST A QUOTE        |
| Pri                                                                                                                                                                                                                                                                                                                                                                                                                                                                                                                                                                                                                                                                                                                 | REQUEST<br>Adobe       |
| All prices quoted are GBP U.K. Pounds Sterling Ex. Works excluding VAT<br>where applicable and shipping / associated costs. Vehicles advertised are<br>subject to remaining unsold. All prices quoted are based on "per individual<br>unit"purchased, any reductions on advertised price for multiple item orders is<br>subject to negotiation and is conducted at the time of inspection or provision of<br>LOI. For complete Terms & Conditions See Main Website. Photo's shown<br>above may represent a vehicle type rather than an actual vehicle, vehicles are<br>available serviced and painted to customers preference. An export licence may<br>be required for items sold to customers outside of the U.K. |                        |
| DAF YAZ 2300 6x6 Drops Load Handling Truck<br>Govsales of Ex Military vehicles for sale, Ex Military Land<br>Rovers for sale, Ex army trucks for sale, MoD Surplus, Ex MoD                                                                                                                                                                                                                                                                                                                                                                                                                                                                                                                                          |                        |